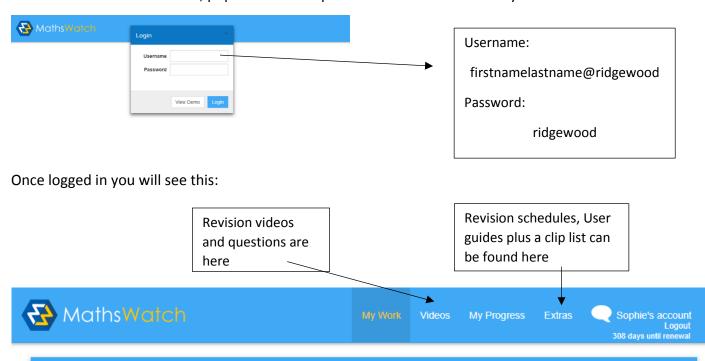

## https://vle.mathswatch.co.uk/vle/

Above is the website address, pupils do have a quick link tile on their RMUnify. It will lead to this screen

On the site there are help videos explaining exam questions, interactive questions and an extra worksheet for all maths topics covered.