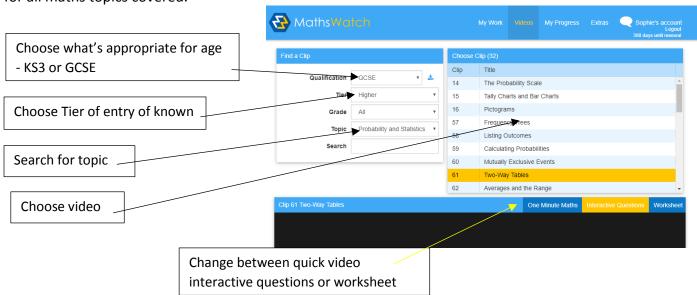

## https://vle.mathswatch.co.uk/vle/

Above is the website address, pupils do have a quick link tile on their RMUnify. It will lead to this screen

On the site there are help videos explaining exam questions, interactive questions and an extra worksheet for all maths topics covered.