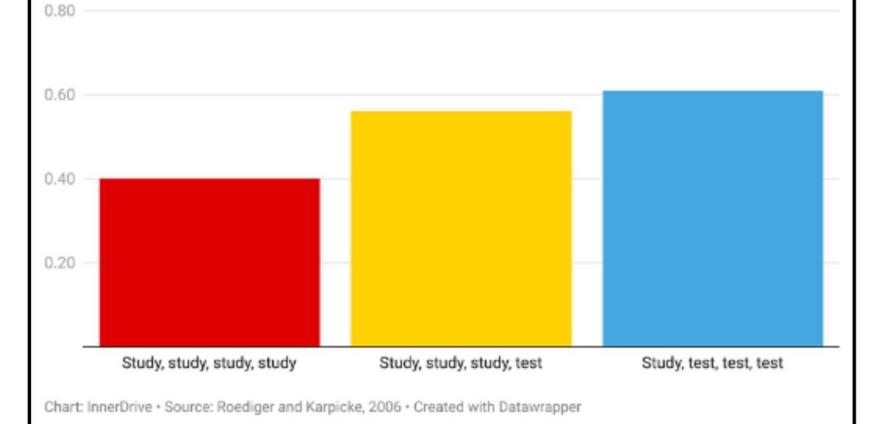

### Students who test their knowledge perform better on tests than those who simply study

Proportion of recall on final testing